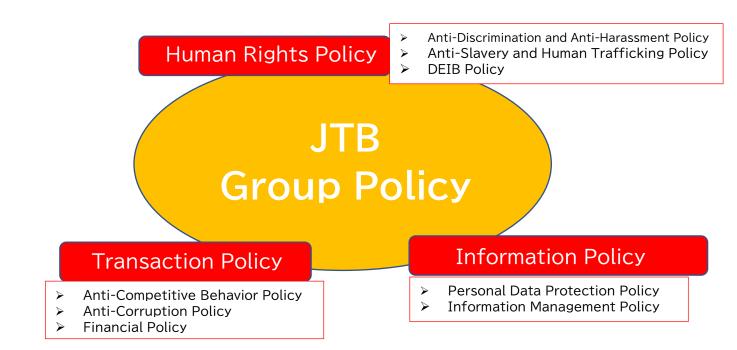

## **JTB Group Policy**

The JTB Group Policy (hereinafter referred to as "Policy") is based on the basic principle of the JTB Group Code of Conduct (hereafter referred to as the "Code") and sets forth the JTB Group's (hereafter referred to as "JTB") approach and specific guidelines for conduct in its various corporate activities.

We also ask all business partners involved in JTB's business activities to understand and cooperate with JTB Group Policy.

The JTB Group Policies are categorized as follows and consist of eight related individual policies. All of these are collectively referred to as JTB Group Policies.